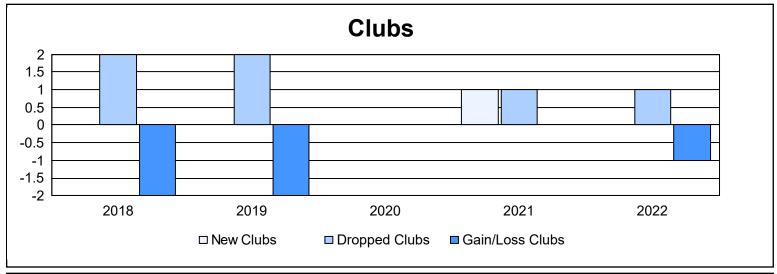

District 14 L

As of June 2022 Cumulative

| Year      | New<br>Clubs | Dropped<br>Clubs | Gain/<br>Loss<br>Clubs | New<br>Members | Charter<br>Members | Reinstate<br>Members | Transfer<br>Members | Total<br>Member<br>Added | Total<br>Members<br>Dropped | Gain/<br>Loss<br>Members |
|-----------|--------------|------------------|------------------------|----------------|--------------------|----------------------|---------------------|--------------------------|-----------------------------|--------------------------|
| 2017-2018 | 0            | 2                | -2                     | 112            | 1                  | 5                    | 12                  | 130                      | 184                         | -54                      |
| 2018-2019 | 0            | 2                | -2                     | 95             | 0                  | 2                    | 4                   | 101                      | 101                         | 0                        |
| 2019-2020 | 0            | 0                | 0                      | 29             | 0                  | 1                    | 2                   | 32                       | 91                          | -59                      |
| 2020-2021 | 1            | 1                | 0                      | 63             | 19                 | 2                    | 4                   | 88                       | 142                         | -54                      |
| 2021-2022 | 0            | 1                | -1                     | 58             | 0                  | 6                    | 3                   | 67                       | 117                         | -50                      |
| Average   | 0            | 1                | -1                     | 71             | 4                  | 3                    | 5                   | 84                       | 127                         | -43                      |