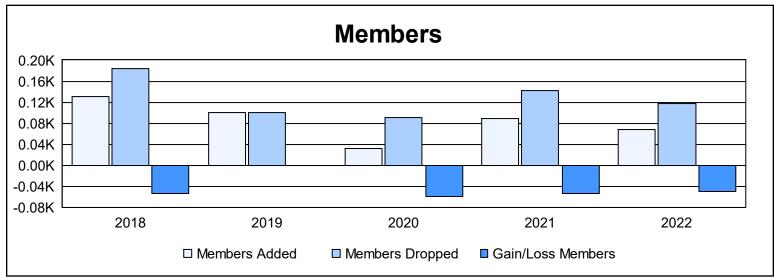

District 14 L

As of June 2022 Cumulative

| Year      | New<br>Clubs | Dropped<br>Clubs | Gain/<br>Loss<br>Clubs | New<br>Members | Charter<br>Members | Reinstate<br>Members | Transfer<br>Members | Total<br>Member<br>Added | Total<br>Members<br>Dropped | Gain/<br>Loss<br>Members |
|-----------|--------------|------------------|------------------------|----------------|--------------------|----------------------|---------------------|--------------------------|-----------------------------|--------------------------|
| 2017-2018 | 0            | 2                | -2                     | 112            | 1                  | 5                    | 12                  | 130                      | 184                         | -54                      |
| 2018-2019 | 0            | 2                | -2                     | 95             | 0                  | 2                    | 4                   | 101                      | 101                         | 0                        |
| 2019-2020 | 0            | 0                | 0                      | 29             | 0                  | 1                    | 2                   | 32                       | 91                          | -59                      |
| 2020-2021 | 1            | 1                | 0                      | 63             | 19                 | 2                    | 4                   | 88                       | 142                         | -54                      |
| 2021-2022 | 0            | 1                | -1                     | 58             | 0                  | 6                    | 3                   | 67                       | 117                         | -50                      |
| Average   | 0            | 1                | -1                     | 71             | 4                  | 3                    | 5                   | 84                       | 127                         | -43                      |